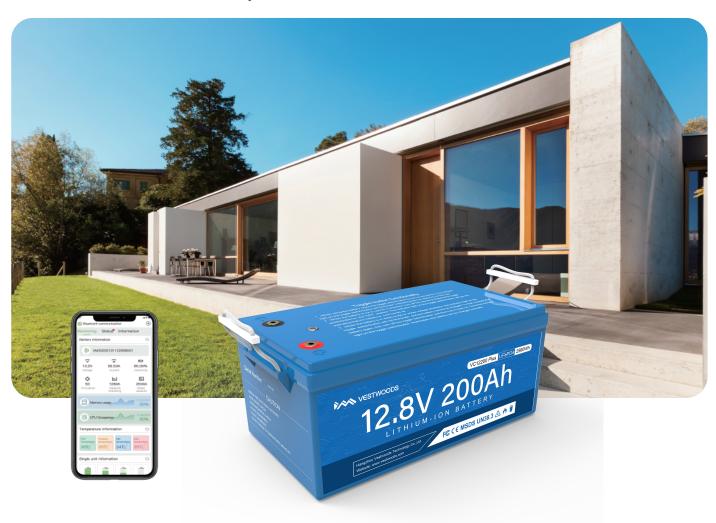

## **Electrical**

| Nominal Voltage                              | 12.8V                                                             |
|----------------------------------------------|-------------------------------------------------------------------|
| Nominal Capacity                             | 200Ah                                                             |
| Rated Energy                                 | 2560Wh                                                            |
| BMS Function                                 | Overcharge, overdischarge, overcurrent and temperature protection |
| Recommended Charge Voltage                   | 14.4V - 14.6V                                                     |
| Discharge Cut-off Voltage                    | 10.8V                                                             |
| Recommended Charge Current                   | ≤50A                                                              |
| Max.Continuous Charge/Discharge Current@25 C | 100A                                                              |
| Peak Discharge Current                       | 300A@5S                                                           |
| Voltage Configurations                       | 12V                                                               |
| Maximum Configuration                        | Incerse capacity in parallel or increasing voltage series         |
| Maximum Time Between Charges                 | 3 months                                                          |
| Monitoring                                   | Bluetooth                                                         |
| Button                                       | Power on/off and rapid awake ning                                 |
| ·                                            | <u> </u>                                                          |