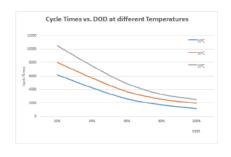

| Power on/off and rapid awake ning                                 |
| ·                                            | <u> </u>                                                          |

#### **Mechanical**

| Dimension       | 520*220*270(W*H*D)/ mm |
|-----------------|------------------------|
| Weight          | Approx. 22.9kg         |
| Terminal        | M8                     |
| Casing material | ABS                    |

#### **Environment**

| Working Temperature Range | Charge: 0~55 C Discharge: -20~60 C |
|---------------------------|------------------------------------|
| Humidity Range            | <95%RH                             |
| Storage temperature       | 15 C ~35 C                         |
| IP protection level       | IP65                               |