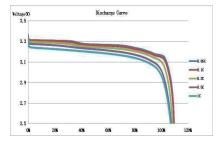

## **Electrical**

| Nominal Voltage                              | 12.8V                                                             |
|----------------------------------------------|-------------------------------------------------------------------|
| Nominal Capacity                             | 200Ah                                                             |
| Rated Energy                                 | 2560Wh                                                            |
| BMS Function                                 | Overcharge, overdischarge, overcurrent and temperature protection |
| Recommended Charge Voltage                   | 14.4V - 14.6V                                                     |
| Discharge Cut-off Voltage                    | 10.8V                                                             |
| Recommended Charge Current                   | ≤50A                                                              |
| Max.Continuous Charge/Discharge Current@25 C | 100A                                                              |
| Peak Discharge Current                       | 300A@5S                                                           |
| Voltage Configurations                       | 12V                                                               |
| Maximum Configuration                        | Incerse capacity in parallel or increasing voltage series         |
| Maximum Time Between Charges                 | 3 months                                                          |
| Monitoring                                   | Bluetooth                                                         |
| Button                                       | Power on/off and rapid awake ning                                 |
| ·                                            | <u> </u>                                                          |